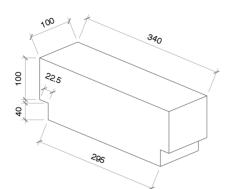

## Bison EX 100 NARROW T Block 7.3N/mm<sup>2</sup> BISONEX100N

Loadbearing and non-loadbearing applications in all forms of walling including single leaf, cavity and partitions.

Dimensions (mm) 340 / 295 x 100 x 140