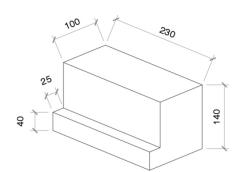

## Bison PM 100 L Block 3.6N/mm<sup>2</sup> BISONPM100L

Loadbearing and non-loadbearing applications in all forms of walling including single leaf, cavity and partitions.

Dimensions (mm) 230 x 140 x 100