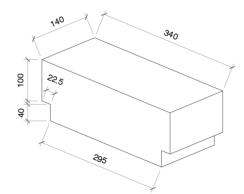

## Bison EX 140 NARROW T Block 7.3N/mm<sup>2</sup> BISONEX140N

Loadbearing and non-loadbearing applications in all forms of walling including single leaf, cavity and partitions.

Dimensions (mm) 340 / 295 x 140 x 140